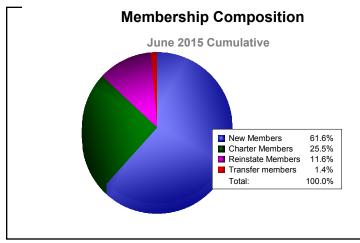

| Year                              | New<br>Clubs | Dropped<br>Clubs | Gain/<br>Loss<br>Clubs | New<br>Members | Charter<br>Members | Reinstate<br>Members | Transfer<br>Members | Total<br>Member<br>Added | Total<br>Members<br>Dropped | Gain/<br>Loss<br>Members |
|-----------------------------------|--------------|------------------|------------------------|----------------|--------------------|----------------------|---------------------|--------------------------|-----------------------------|--------------------------|
| 2010-2011                         | 1            | -1               | 0                      | 176            | 20                 | 26                   | 8                   | 230                      | -242                        | -12                      |
| 2011-2012                         | 8            | -2               | 6                      | 247            | 176                | 9                    | 13                  | 445                      | -226                        | 219                      |
| 2012-2013                         | 1            | -1               | 0                      | 173            | 27                 | 29                   | 10                  | 239                      | -312                        | -73                      |
| 2013-2014                         | 1            | -3               | -2                     | 172            | 33                 | 5                    | 3                   | 213                      | -217                        | -4                       |
| 2014-2015                         | 3            | -2               | 1                      | 266            | 110                | 50                   | 6                   | 432                      | -245                        | 187                      |
| Average                           | 3            | -2               | 1                      | 207            | 73                 | 24                   | 8                   | 312                      | -248                        | 63                       |
| 8<br>6<br>4<br>2<br>0<br>-2<br>-4 | 1            | 0                | 8                      | 6              | 1                  | 0                    | -3                  | -2                       | -2                          |                          |
| -                                 | 2010-2011    |                  | 2011-2012              |                | 2012-20            | 013                  | 2013-2014           |                          | 2014-2015                   |                          |
|                                   |              |                  | New Clubs              |                | Dropped            | Clubs 😐 🤇            | Gain/Loss Clubs     |                          |                             |                          |