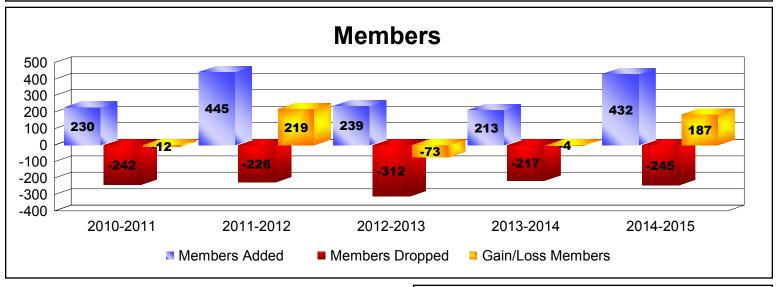

| Year                              | New<br>Clubs | Dropped<br>Clubs | Gain/<br>Loss<br>Clubs | New<br>Members | Charter<br>Members | Reinstate<br>Members | Transfer<br>Members | Total<br>Member<br>Added | Total<br>Members<br>Dropped | Gain/<br>Loss<br>Members |
|-----------------------------------|--------------|------------------|------------------------|----------------|--------------------|----------------------|---------------------|--------------------------|-----------------------------|--------------------------|
| 2010-2011                         | 1            | -1               | 0                      | 176            | 20                 | 26                   | 8                   | 230                      | -242                        | -12                      |
| 2011-2012                         | 8            | -2               | 6                      | 247            | 176                | 9                    | 13                  | 445                      | -226                        | 219                      |
| 2012-2013                         | 1            | -1               | 0                      | 173            | 27                 | 29                   | 10                  | 239                      | -312                        | -73                      |
| 2013-2014                         | 1            | -3               | -2                     | 172            | 33                 | 5                    | 3                   | 213                      | -217                        | -4                       |
| 2014-2015                         | 3            | -2               | 1                      | 266            | 110                | 50                   | 6                   | 432                      | -245                        | 187                      |
| Average                           | 3            | -2               | 1                      | 207            | 73                 | 24                   | 8                   | 312                      | -248                        | 63                       |
| 8<br>6<br>4<br>2<br>0<br>-2<br>-4 | 1            | 0                | 8                      | 6              | 1                  | 0                    | -3                  | -2                       | -2                          |                          |
| -                                 | 2010-2011    |                  | 2011-2012              |                | 2012-20            | 013                  | 2013-2014           |                          | 2014-2015                   |                          |
|                                   |              |                  | New Clubs              |                | Dropped            | Clubs 😐 🤇            | Gain/Loss Clubs     |                          |                             |                          |